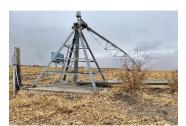

146+/- Acres Farmland 2021 Taxes: \$8,955.64 Well Info:

Pump Rate: GPM 1,000 Well Depth: 195 Feet

Well ID: 45225

Well Registration: G-038057

**About the Land:** This farmland is located north of Highway 34 and east of the Phillips Spur. It is irrigated by a Valley 7 tower pivot with a natural gas power unit.