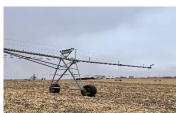

146+/- Acres Farmland 2021 Taxes: \$8,955.64 Well Info:

Pump Rate: GPM 1,000 Well Depth: 195 Feet

Well ID: 45225

Well Registration: G-038057

**About the Land:** This farmland is located north of Highway 34 and east of the Phillips Spur. It is irrigated by a Valley 7 tower pivot with a natural gas power unit.