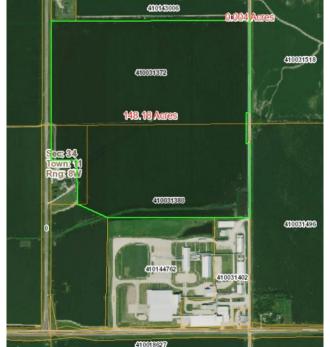

## **FARMLAND FOR SALE**

Phillips Spur Road, Phillips, NE, Hamilton County 148+/- Acres PENDING SURVEY \$15,000/Acre

Legal Description: S ½ NE ¼ & N ½ SE ¼ Less Acreage & Building Site Containing 4+/- Acres in Sec. 34, T11N, R8W of the

6<sup>th</sup> PM Hamilton Co., NE 148 +/- Acres

LEGAL DESCRIPTION AND EXACT ACRES WILL BE BASED FROM PENDING SURVEY

Location: HWY 34, North on Phillips Spur Road, Phillips, NE

Assessor & FSA Info:

PLC YIELDS: CORN- 170 SOYBEANS-61

146+/- Acres Farmland 2021 Taxes: \$8,955.64 Well Info:

Pump Rate: GPM 1,000 Well Depth: 195 Feet

Well ID: 45225

Well Registration: G-038057

**About the Land:** This farmland is located north of Highway 34 and east of the Phillips Spur. It is irrigated by a Valley 7 tower pivot with a natural gas power unit.

Natural Resource District: Upper Big Blue

**Price and Terms:** Land will be sold on taxable acres, this tract will have a building site, as well as 26 +/- acres excluded off of the current assessed acres. A survey will be completed upon an executed purchase agreement. 10% Down payment due upon a fully executed purchase agreement. Possession of the farm will be negotiated with the seller at their discretion as heirs of the estate.